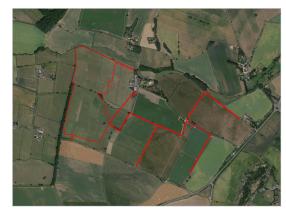

## Proposed location:

Project: Twitch Hill

Location: Cheswell Grange,

Newport, Telford, TF10 9AE,

UK

52°44'43.15"N 2°25'34.10"W

Title: PV Array Details

 Drawn:
 DETRA / MG
 Checked:
 BP

 Scale:
 1:50@A3
 Date:
 22/12/21