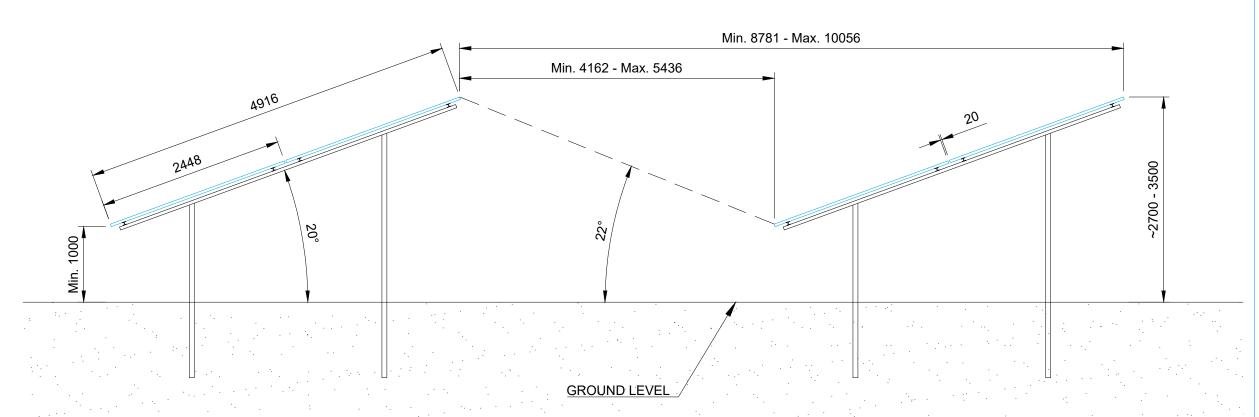

## Votes:

- 1. All dimensions to be confirmed on site prior to installation.
- 2. All dimensions are indicative only and in mm unless otherwise specified.

**Proposal only** 

Distances that needs to be site specific and decided by subcontractor.

Project: Twitch Hill

Location: Cheswell Grange,

Newport, Telford, TF10 9AE,

UK

52°44'43.15"N 2°25'34.10"W

Title: PV Array Details

 Drawn:
 DETRA / MG
 Checked:
 BP

 Scale:
 1:50@A3
 Date:
 22/12/21